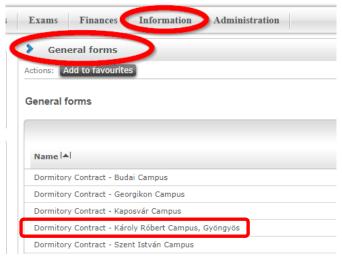

## 2. ID photo, dormitory contract

- You must bring <u>1 ID photo</u>
- It is important to bring <u>2 printed copies</u> of the housing contract with you. Dormitory contract in the Neptun:
  - "Information"  $\rightarrow$  "General forms"  $\rightarrow$  "Dormitory Contract Károly Róbert Campus, Gyöngyös"