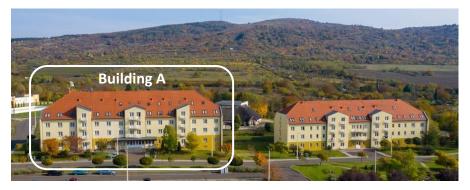

## 1. Dormitory registration

During move-in to the dormitory you have to appear in the building A reception. Upon arrival, you must register at the reception of the student residence building A Gyöngyös Bene út 69. Károly Róbert Dormitory

**Map of dormitory** 